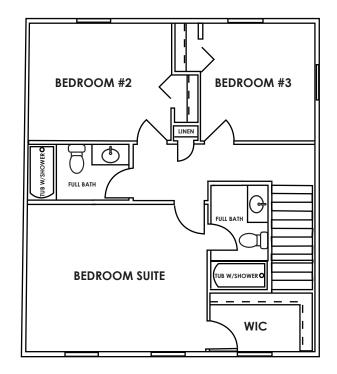

## THE HARBOR

The Harbor floor plan offers 1,572 square feet of inviting living space, designed for both comfort and functionality. This layout features 3 bedrooms, along with 2 full baths and a convenient powder room. The detached 2-car garage complements the home's design. Inside, the open floor plan seamlessly connects the spacious kitchen, dining room, and living room, perfect for entertaining. The large kitchen includes a central island and snack bar, ideal for casual meals, making it an ideal sanctuary for modern living.

## SECOND FLOOR PLAN