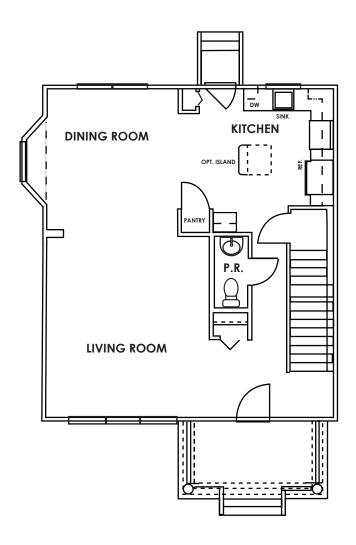

## THE HARBOR

The Harbor floor plan offers 1,572 square feet of inviting living space, designed for both comfort and functionality. This layout features 3 bedrooms, along with 2 full baths and a convenient powder room. The detached 2-car garage complements the home's design. Inside, the open floor plan seamlessly connects the spacious kitchen, dining room, and living room, perfect for entertaining. The large kitchen includes a central island and snack bar, ideal for casual meals, making it an ideal sanctuary for modern living.

FIRST FLOOR PLAN