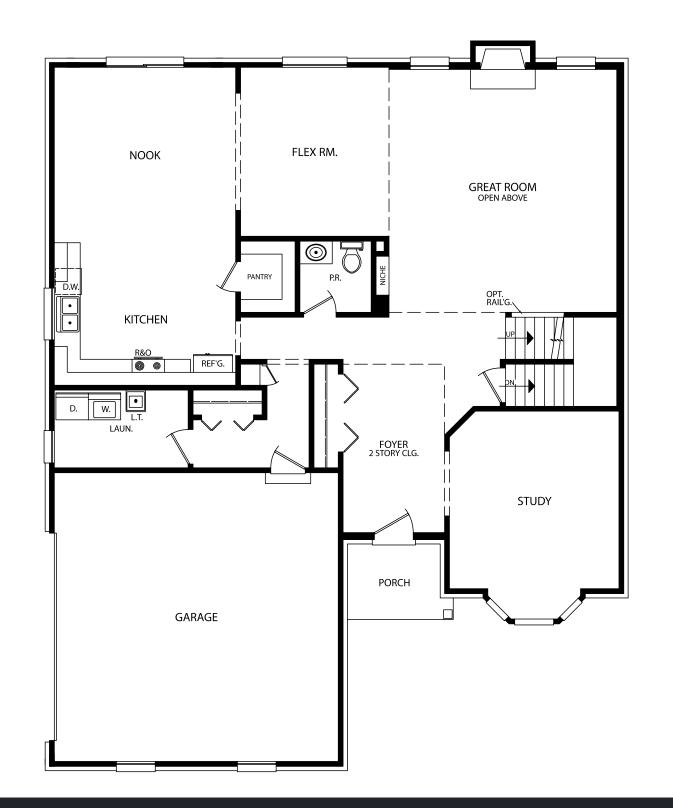

# INFINITY HOMES & CO 4 Bedrooms - 2.5 Bathrooms - 2-3 Car Garage - 2,800 Sq. Ft.

The following options are available but not selected : 3 Car Garage, Door at Garage, Island at Kitchen, Bay Window(s), French Doors at Study, Deluxe Master Bath