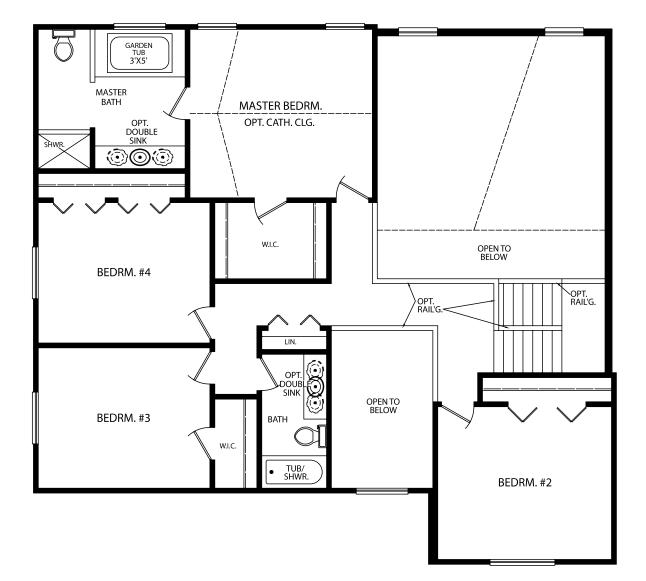

# INFINITY HOMES & CO 4 Bedrooms - 2.5 Bathrooms - 2-3 Car Garage - 2,800 Sq. Ft.

The following options are available but not selected : 3 Car Garage, Door at Garage, Island at Kitchen, Bay Window(s), French Doors at Study, Deluxe Master Bath